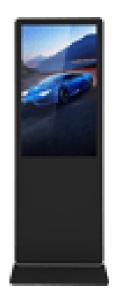

#### FLOOR STANDING OUTDOOR DISPLAY

SKU: WIN-DSAP-1

Available Sizes: 32" || 43" || 49" || 55" || 65" || 75"

Available colors: Black & Silver || White & Gold ||

MOQ: 5 Units

OS: ANDROID || WINDOWS

Touch Options: IR || Capacitive (Below 32"- capacitive)