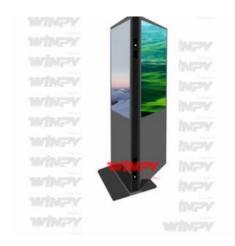

#### FLOOR STANDING ULTRA THIN DISPLAY

**SKU: WIN-UTAP** 

Available Sizes: 32" || 43" || 49" || 55" || 65" || 75"

Available colors: Black & Silver || White & Gold ||

MOQ: 5 Units

OS: ANDROID || WINDOWS

Touch Options: IR || Capacitive (Below 32"- capacitive)