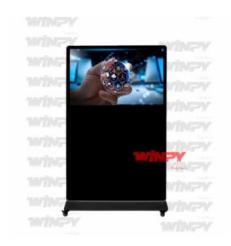

### FLOOR STANDING DISPLAY

**SKU:** WIN-AP

Available Sizes: 32" || 43" || 49" || 55" || 65" || 75"

Available colors: Black & Silver || White & Gold ||

MOQ: 5 Units

OS: ANDROID || WINDOWS

Touch Options: IR || Capacitive (Below 32"- capacitive)