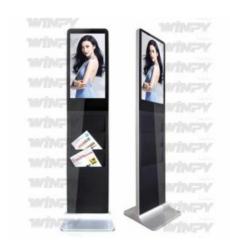

### TABLE STAND L STYLE DISPLAY

**SKU:** WIN-TSLSAP

Available Sizes: 32" || 43" || 49" || 55" || 65" || 75"

Available colors: Black & Silver || White & Gold ||

MOQ: 5 Units

OS: ANDROID || WINDOWS

Touch Options: IR || Capacitive (Below 32"- capacitive)