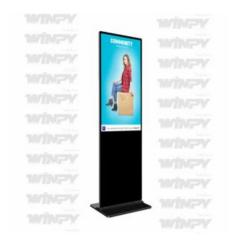

#### FLOOR STANDING OUTDOOR DISPLAY

SKU: WIN-DSAP-1

Available Sizes: 32" || 43" || 49" || 55" || 65" || 75"

Available colors: Black & Silver || White & Gold ||

MOQ: 5 Units

OS: ANDROID || WINDOWS

Touch Options: IR || Capacitive (Below 32"- capacitive)