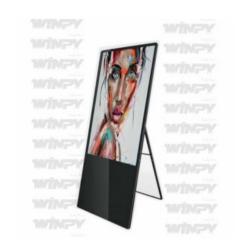

### FLOOR STANDING POSTER STYLE DISPLAY

**SKU: WIN-PSAP** 

Available Sizes: 32" || 43" || 49" || 55" || 65" || 75"

Available colors: Black & Silver || White & Gold ||

MOQ: 5 Units

OS: ANDROID || WINDOWS

Touch Options: IR | Capacitive (Below 32"- capacitive)