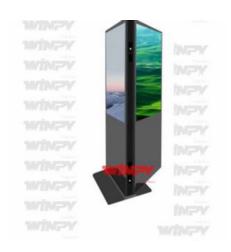

### FLOOR STANDING DUAL SIDED OUTDOOR DISPLAY

**SKU:** WIN-DSAP

Available Sizes: 32" || 43" || 49" || 55" || 65" || 75"

Available colors: Black & Silver || White & Gold ||

MOQ: 5 Units

OS: ANDROID || WINDOWS

Touch Options: IR || Capacitive (Below 32"- capacitive)