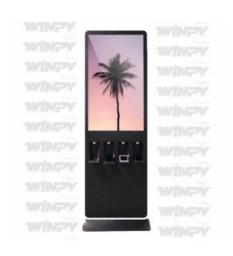

### FLOOR STANDING MOBILE CHARGING DISPLAY

**SKU: WIN-MCAP** 

Available Sizes: 32" || 43" || 49" || 55" || 65" || 75"

Available colors: Black & Silver || White & Gold ||

MOQ: 5 Units

OS: ANDROID || WINDOWS