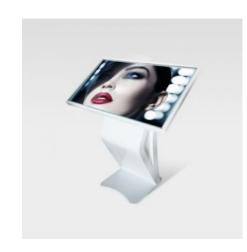

### K STYLE TOUCH DISPLAY

**SKU:** WIN-KSTAP

Available Sizes: 32" || 43" || 49" || 55" || 65" || 75"

Available colors: Black & Silver || White & Gold ||

MOQ: 5 Units

OS: ANDROID || WINDOWS

Touch Options: IR || Capacitive (Below 32"- capacitive)