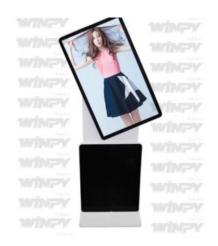

### FLOOR STANDING POSTER STYLE DISPLAY

**SKU: WIN-PSAP** 

Available Sizes: 32" || 43" || 49" || 55" || 65" || 75"

Available colors: Black & Silver || White & Gold ||

MOQ: 5 Units

OS: ANDROID || WINDOWS

Touch Options: IR | Capacitive (Below 32"- capacitive)