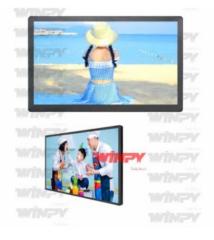

### WALL MOUNT OUTDOOR DISPLAY

SKU: WIN-WMAP-1

Available Sizes: 43" || 49" || 55" || 65" || 75"

Available colors: Black & Silver ||

MOQ: 5 Units

OS: ANDROID || WINDOWS

Touch Options: IR || Capacitive (Below 32"- capacitive)

Customization Options: Yes @ Extra Cost!!!

LCD (Liquid Crystal Display) is a type of flat panel display which uses liquid crystals in its primary form of operation. LEDs have a large and varying set of use cases for consumers and businesses, as they can be commonly found in smartphones, televisions, computer monitors and instrument panels.