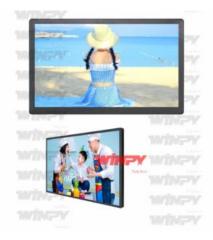

### WALL MOUNT DISPLAY

SKU: WIN-WMAP

Available Sizes: 32" || 43" || 49" || 55" || 65" || 75"

Available colors: Black & Silver || White & Gold ||

MOQ: 5 Units

OS: ANDROID || WINDOWS

Touch Options: IR || Capacitive (Below 32"- capacitive)

Customization Options: Yes @ Extra Cost!!!