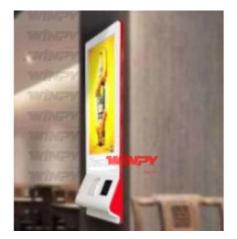

## SELF SERVICE RESTAURANT KIOSK

SKU: WIN-SSRK

Available Sizes: 32" || 43" || 49" || 55" || 65" || 75"

Available colors: Black & Silver

MOQ: 5 Units

OS: ANDROID || WINDOWS

Touch Options: IR || Capacitive (Below 32"- capacitive)

Customization Options: Yes @ Extra Cost!!!

Payment gateway and software: Customer prospect

LCD (Liquid Crystal Display) is a type of flat panel display which uses liquid crystals in its primary form of operation. LEDs have a large and varying set of use cases for consumers and businesses, as they can be commonly found in smartphones, televisions, computer monitors and instrument panels.